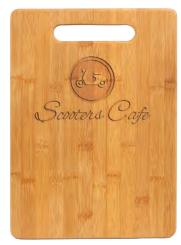

ard with Butcher Block Ends

#### **GFT471**

15" x 10 1/4" Bamboo Cutting Board with Butcher Block Ends

#### GFT472

18 1/4" x 12" Bamboo Cutting Board with Butcher Block Ends

# **Maple & Walnut Cutting Boards**Great for lasering! All items are individually boxed.





**GFT160** 9" x 6" x 1/2" Maple



**GFT161** 11 1/2" x 8 3/4" x 3/4" Maple



**GFT162** 13 3/4" x 9 3/4" x 3/4" Maple



**GFT163** 13 1/2" x 7" x 3/4" Maple



**GFT164** 9" x 6" x 1/2" Walnut



**GFT165** 11 1/2" x 8 3/4" x 3/4" Walnut



**GFT166** 13 3/4" x 9 3/4" x 3/4" Walnut



**GFT167** 13 1/2" x 7" x 3/4" Walnut

# **Natural Bamboo Cutting Boards**Great for lasering! All items are individually boxed.





**GFT219** 9" x 6" Bamboo Cutting Board



**GFT173** 11 1/2" x 8 3/4" Rectangle Bamboo Cutting Board





**GFT174** 13 3/4" x 9 3/4" Rectangle Bamboo Cutting Board



**GFT220** 13 1/2" x 11 1/2" x 3/4" Bamboo Cutting Board 2-Tone Rectangle



**GFT172** 13 1/2" x 7" Paddle Shape Bamboo Cutting Board



\*GFT223 12" x 6" x 3/4" 2-Tone Bamboo Cutting Board with Metal Cheese Cutter



**GFT221** 18" x 12" x 3/4" Bamboo Cutting Board 2-Tone Rectangle

### **Natural Bamboo Cutting Boards**

Great for lasering! All items are individually boxed. Bamboo is 3/8" thick.







13 1/2" x 10 7/8" Bamboo Hen

Tapered Front Edge for Ease of Use



GFT132

MAKIN' BACON BAR & GRILL

EVERYTHING'S BETTER WITH BACON

13 3/4" x 8 3/4" Bamboo Pig



23 1/2" x 14 1/2" x 1/2" Bamboo Pizza Board



**GFT133** 

14 3/4" x 9 3/4" Bamboo Cow



PDL101

4" x 22" x 1/2" Bamboo Paddle



#### GFT134

14" x 8 1/2" Bambo