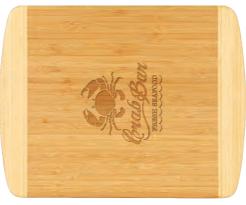

# **Natural Bamboo Cutting Boards**Great for lasering! All items are individually boxed.

**GFT219** 9" x 6" Bamboo Cutting Board

**GFT173** 11 1/2" x 8 3/4" Rectangle Bamboo Cutting Board

**GFT174** 13 3/4" x 9 3/4" Rectangle Bamboo Cutting Board

**GFT220** 13 1/2" x 11 1/2" x 3/4" Bamboo Cutting Board 2-Tone Rectangle

**GFT172** 13 1/2" x 7" Paddle Shape Bamboo Cutting Board

\*GFT223 12" x 6" x 3/4" 2-Tone Bamboo Cutting Board with Metal Cheese Cutter