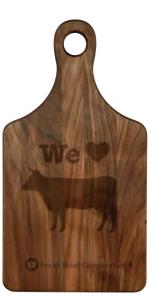

EVERYTHING'S BETTER WITH BACON

13 3/4" x 8 3/4" Bamboo Pig

23 1/2" x 14 1/2" x 1/2" Bamboo Pizza Board

**GFT133** 

14 3/4" x 9 3/4" Bamboo Cow

PDL101

4" x 22" x 1/2" Bamboo Paddle