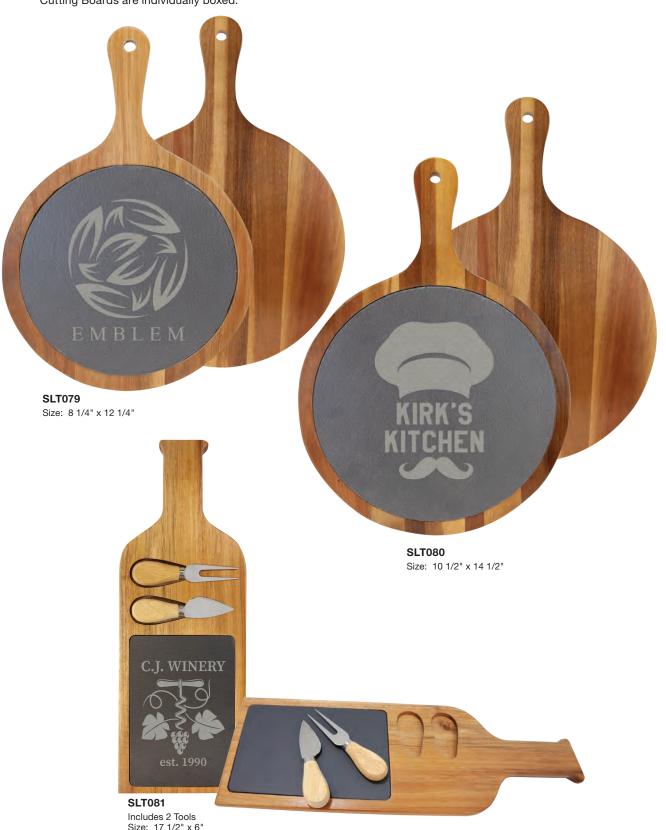

## Acacia Wood/Slate Cutting Boards

Front and back are laser engravable. All Acacia Wood/Slate Cutting Boards are individually boxed.

**SLT075** Size: 7" x 13 1/4"

**SLT076** Size: 7 3/4" x 16"

Size: 9" x 13"

## **Acacia Wood/Slate Cutting Boards**

Front and back are laser engravable. All Acacia Wood/Slate Cutting Boards are individually boxed.

Size: 17 1/2" x 6"