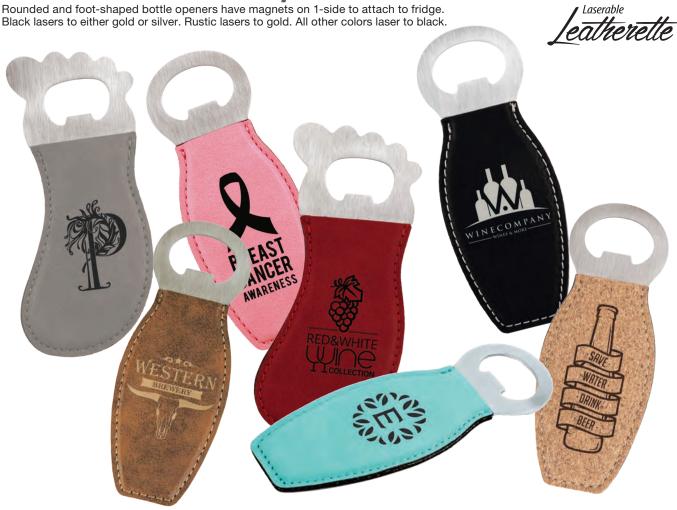

### Laserable Leatherette Bottle Openers

#### GFT550

4 5/8" Light Brown Rounded Bottle Opener with Magnet

### GFT560

4 3/4" Light Brown Foot-Shaped Bottle Opener with Magnet

#### GFT551

4 5/8" Dark Brown Rounded Bottle Opener with Magnet

#### **GFT561**

4 3/4" Dark Brown Foot-Shaped Bottle Opener with Magnet

#### GFT552A

4 5/8" Black/Gold Rounded Bottle Opener with Magnet

#### GFT562A

4 3/4" Black/Gold Foot-Shaped Bottle Opener with Magnet

#### **GFT553**

4 5/8" Rawhide Rounded Bottle Opener with Magnet

#### **GFT563**

4 3/4" Rawhide Foot-Shaped Bottle Opener with Magnet

#### GFT554

4 5/8" Gray Rounded Bottle Opener with Magnet

#### **GFT564**

4 3/4" Gray Foot-Shaped Bottle Opener with Magnet

#### GFT556

4 5/8" Rosé Rounded Bottle Opener with Magnet

#### **GFT566**

4 3/4" Rosé Foot-Shaped Bottle Opener with Magnet

#### **GFT557**

4 5/8" Pink Rounded Bottle Opener with Magnet

#### GFT567

4 3/4" Pink Foot-Shaped Bottle Opener with Magnet

#### **GFT558**

4 5/8" Black/Silver Rounded Bottle Opener with Magnet

#### GFT568

4 3/4" Black/Silver Foot-Shaped Bottle Opener with Magnet

#### **GFT735**

4 5/8" Rustic/Gold Rounded Bottle Opener with Magnet

#### **GFT736**

4 3/4" Rustic/Gold Foot-Shaped Bottle Opener with Magnet

#### GFT559

4 5/8" Cork Rounded Bottle Opener with Magnet

#### **GFT549**

4 5/8" Teal Rounded Bottle Opener with Magnet