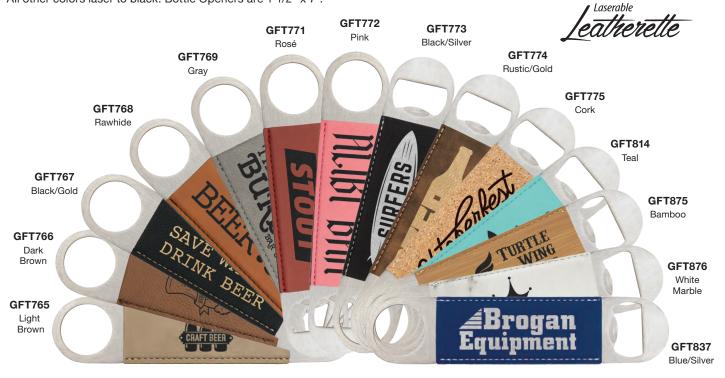

### Laserable Leatherette Bottle Openers

Black lasers to either gold or silver. Blue lasers to silver. Rustic lasers to gold. All other colors laser to black. Bottle Openers are 1 1/2" x 7".