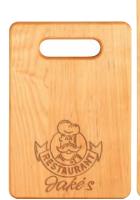

* Size: 7" x 13 1/4"



**SLT076** Size: 7 3/4" x 16"



Size: 9" x 13"



## **Acacia Wood/Slate Cutting Boards**

Front and back are laser engravable. All Acacia Wood/Slate Cutting Boards are individually boxed.



Size: 17 1/2" x 6"

### **Natural Bamboo Cutting Boards**

Great for lasering! All items are individually boxed.



**GFT023** 

9 3/4" Round Bamboo Cutting Board with Butcher Block Inlay

#### GFT024

11 3/4" Round Bamboo Cutting Board with Butcher Block Inlay



#### **GFT470**

12" x 8 1/4" Bamboo Cutting Board with Butcher Block Ends

#### **GFT471**

15" x 10 1/4" Bamboo Cutting Board with Butcher Block Ends

#### GFT472

18 1/4" x 12" Bamboo Cutting Board with Butcher Block Ends

# **Maple & Walnut Cutting Boards**Great for lasering! All items are individually boxed.





**GFT160** 9" x 6" x 1/2" Maple



**GFT161** 11 1/2" x 8 3/4" x 3/4" Maple



**GFT162** 13 3/4" x 9 3/4" x 3/4" Maple



**GFT163** 13 1/2" x 7" x 3/4" Maple



**GFT164** 9" x 6" x 1/2" Walnut



**GFT165** 11 1/2" x 8 3/4" x 3/4" Walnut



**GFT166** 13 3/4" x 9 3/4" x 3/4" Walnut



**GFT167** 13 1/2" x 7" x 3/4" Walnut

# **Natural Bamboo Cutting Boards**Great for lasering! All items are individually boxed.





**GFT219** 9" x 6" Bamboo Cutting Board



**GFT173** 11 1/2" x 8 3/4" Rectangle Bamboo Cutting Board





**GFT174** 13 3/4" x 9 3/4" Rectangle Bamboo Cutting Board



**GFT220** 13 1/2" x 11 1/2" x 3/4" Bamboo Cutting Board 2-Tone Rectangle



**GFT172** 13 1/2" x 7" Paddle Shape Bamboo Cutting Board



\*GFT223 12" x 6" x 3/4" 2-Tone Bamboo Cutting Board with Metal Chees