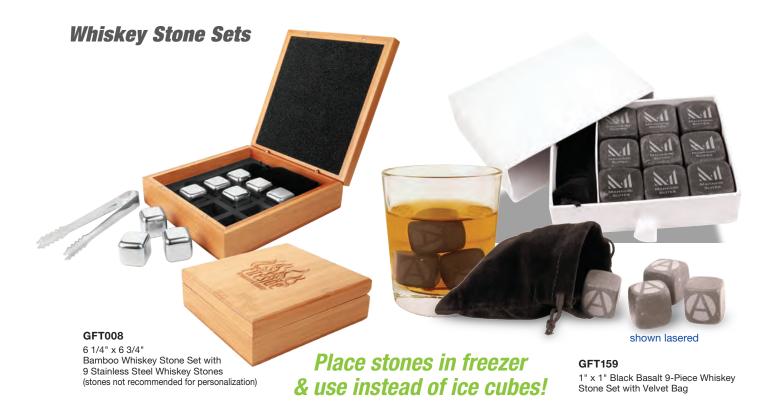

### Wine Bottle Openers

5 1/4" Wine Bottle Openers with corkscrew. Black lasers to either gold or silver. Rustic lasers to gold and Blue lasers to silver. All other colors and cork laser to black.





### **Bottle Openers**





### Laserable Leatherette Bottle Openers

Black lasers to either gold or silver. Blue lasers to silver. Rustic lasers to gold. All other colors laser to black. Bottle Openers are 1 1/2" x 7".



### **Bottle Openers with Laserable Silicone Grip**

Bottle Openers are 1 1/2" x 7".



## Natural Bamboo Cutting Boards with Handles



## Acacia Wood/Slate Cutting Boards

Front and back are laser engravable. All Acacia Wood/Slate Cutting Boards are individually boxed.



**SLT075** Size: 7" x 13 1/4"



**SLT076** Size: 7 3/4" x 16"



Size: 9" x 13"



## **Acacia Wood/Slate Cutting Boards**

Front and back are laser engravable. All Acacia Wood/Slate Cutting Boards are individually boxed.



Size: 17 1/2" x 6"

### **Natural Bamboo Cutting Boards**

Great for lasering! All items are individua