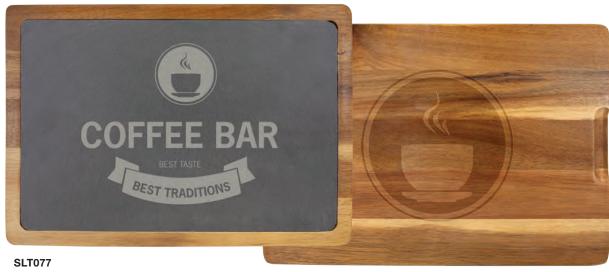

## Acacia Wood/Slate Cutting Boards

Front and back are laser engravable. All Acacia Wood/Slate Cutting Boards are individually boxed.

**SLT075** Size: 7" x 13 1/4"

**SLT076** Size: 7 3/4" x 16"

Size: 9" x 13"