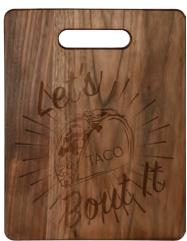

**GFT164** 9" x 6" x 1/2" Walnut

**GFT165** 11 1/2" x 8 3/4" x 3/4" Walnut

**GFT166** 13 3/4" x 9 3/4" x 3/4" Walnut

**GFT167** 13 1/2" x 7" x 3/4" Walnut