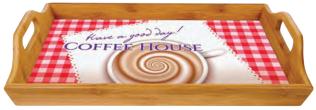

74** 13 3/4" x 9 3/4" Rectangle Bamboo Cutting Board



**GFT220** 13 1/2" x 11 1/2" x 3/4" Bamboo Cutting Board 2-Tone Rectangle



**GFT172** 13 1/2" x 7" Paddle Shape Bamboo Cutting Board



\*GFT223 12" x 6" x 3/4" 2-Tone Bamboo Cutting Board with Metal Cheese Cutter



**GFT221** 18" x 12" x 3/4" Bamboo Cutting Board 2-Tone Rectangle

### **Natural Bamboo Cutting Boards**

Great for lasering! All items are individually boxed. Bamboo is 3/8" thick.







13 1/2" x 10 7/8" Bamboo Hen

Tapered Front Edge for Ease of Use



GFT132

MAKIN' BACON BAR & GRILL

EVERYTHING'S BETTER WITH BACON

13 3/4" x 8 3/4" Bamboo Pig



23 1/2" x 14 1/2" x 1/2" Bamboo Pizza Board



**GFT133** 

14 3/4" x 9 3/4" Bamboo Cow



PDL101

4" x 22" x 1/2" Bamboo Paddle



#### GFT134

14" x 8 1/2" Bamboo Fish



#### GFT455

16 1/2" x 9 3/4" Bamboo Serving Tray

### Natural Bamboo Gift Items









### Silicone Kitchen Utensils with Bamboo Handles

Kitchen Utensils are heat resistant.



#### GFT461BU

11 3/4" Blue Silicone Baster with Bamboo Handle



11 3/4" Green Silicone Baster with Bamboo Handle

#### GFT461NG

11 3/4" Orange Silicone Baster with Bamboo Handle

#### GFT461PR

11 3/4" Purple Silicone Baster with Bamboo Handle

#### GFT461RD

11 3/4" Red Silicone Baster with Bamboo Handle

#### GFT461YW

11 3/4" Yellow Silicone Baster with Bamboo Handle

#### GFT462BU

11 3/4" Blue Silicone Spatula with Bamboo Handle



#### GFT462GR

11 3/4" Green Silicone Spatula with Bamboo Handle



#### GFT462NG

11 3/4" Orange Silicone Spatula with Bamboo Handle



#### GFT462PR

11 3/4" Purple Silico