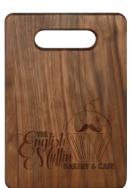

**GFT164** 9" x 6" x 1/2" Walnut

**GFT165** 11 1/2" x 8 3/4" x 3/4" Walnut

**GFT166** 13 3/4" x 9 3/4" x 3/4" Walnut

**GFT167** 13 1/2" x 7" x 3/4" Walnut