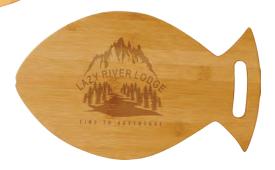

ectangle Bamboo Cutting Board





**GFT174** 13 3/4" x 9 3/4" Rectangle Bamboo Cutting Board



**GFT220** 13 1/2" x 11 1/2" x 3/4" Bamboo Cutting Board 2-Tone Rectangle



**GFT172** 13 1/2" x 7" Paddle Shape Bamboo Cutting Board



\*GFT223 12" x 6" x 3/4" 2-Tone Bamboo Cutting Board with Metal Cheese Cutter



**GFT221** 18" x 12" x 3/4" Bamboo Cutting Board 2-Tone Rectangle

### **Natural Bamboo Cutting Boards**

Great for lasering! All items are individually boxed. Bamboo is 3/8" thick.







13 1/2" x 10 7/8" Bamboo Hen

Tapered Front Edge for Ease of Use



GFT132

MAKIN' BACON BAR & GRILL

EVERYTHING'S BETTER WITH BACON

13 3/4" x 8 3/4" Bamboo Pig



23 1/2" x 14 1/2" x 1/2" Bamboo Pizza Board



**GFT133** 

14 3/4" x 9 3/4" Bamboo Cow



PDL101

4" x 22" x 1/2" Bamboo Paddle



#### GFT134

14" x 8 1/2" Bamboo Fish



#### GFT455

16 1/2" x 9 3/4" Bamboo Serving Tray

### Natural Bamboo Gift Items









### Silicone Kitchen Utensils with Bamboo Handles

Kitchen Utensils are heat resistant.



#### GFT461BU

11 3/4" Blue Silicone Baster with Bamboo Handle



11 3/4" Green Silicone Baster with Bamboo Handle

#### GFT461NG

11 3/4" Orange Silicone Baster with Bamboo Handle

#### GFT461PR

11 3/4" Purple Silicone Baster with Bamboo Handle

#### GFT461RD

11 3/4" Red Silicone Baster with Bamboo Handle

#### GFT461YW

11 3/4" Yellow Silicone Baster with Bamboo Handle

#### GFT462BU

11 3/4" Blue Silicone Spatula with Bamboo Handle



#### GFT462GR

11 3/4" Green Silicone Spatula with Bamboo Handle



#### GFT462NG

11 3/4" Orange Silicone Spatula with Bamboo Handl