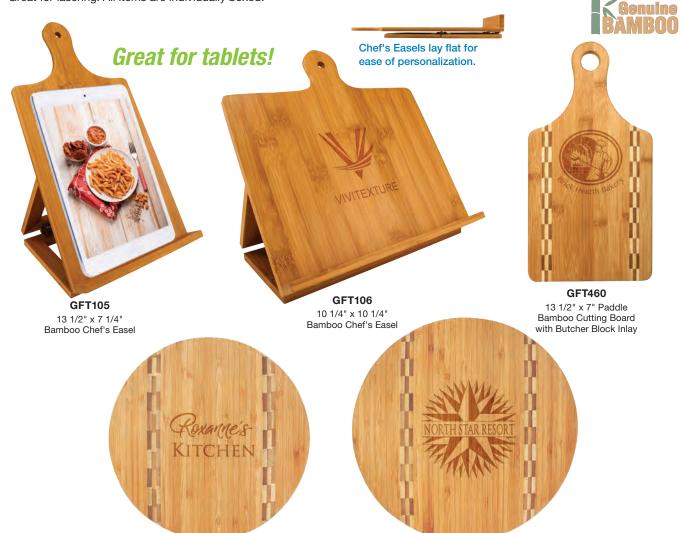

### **Natural Bamboo Cutting Boards**

Great for lasering! All items are individually boxed.

**GFT023** 

9 3/4" Round Bamboo Cutting Board with Butcher Block Inlay

#### GFT024

11 3/4" Round Bamboo Cutting Board with Butcher Block Inlay

#### **GFT470**

12" x 8 1/4" Bamboo Cutting Board with Butcher Block Ends

#### **GFT471**

15" x 10 1/4" Bamboo Cutting Board with Butcher Block Ends

#### GFT472

18 1/4" x 12" Bamboo Cutting Board with Butcher Block Ends