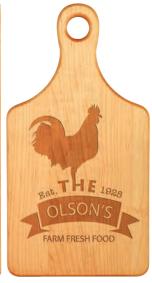

# **Maple & Walnut Cutting Boards**Great for lasering! All items are individually boxed.

**GFT160** 9" x 6" x 1/2" Maple

**GFT161** 11 1/2" x 8 3/4" x 3/4" Maple

**GFT162** 13 3/4" x 9 3/4" x 3/4" Maple

**GFT163** 13 1/2" x 7" x 3/4" Maple