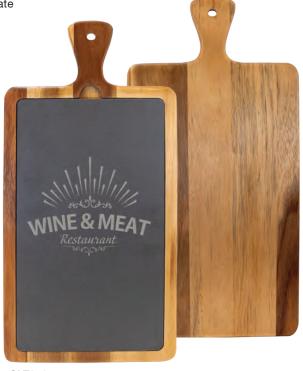

## Acacia Wood/Slate Cutting Boards

Front and back are laser engravable. All Acacia Wood/Slate Cutting Boards are individually boxed.

**SLT075** Size: 7" x 13 1/4"

**SLT076** Size: 7 3/4" x 16"

Size: 9" x 13"

## **Acacia Wood/Slate Cutting Boards**

Front and back are laser engravable. All Acacia Wood/Slate Cutting Boards are individually boxed.

Size: 17 1/2" x 6"