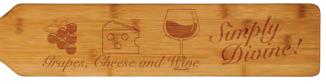

### **Natural Bamboo Cutting Boards**

Great for lasering! All items are individually boxed. Bamboo is 3/8" thick.

13 1/2" x 10 7/8" Bamboo Hen

Tapered Front Edge for Ease of Use

GFT132

MAKIN' BACON BAR & GRILL

EVERYTHING'S BETTER WITH BACON

13 3/4" x 8 3/4" Bamboo Pig

23 1/2" x 14 1/2" x 1/2" Bamboo Pizza Board

**GFT133** 

14 3/4" x 9 3/4" Bamboo Cow

PDL101

4" x 22" x 1/2" Bamboo Paddle