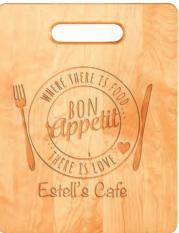

Size: 7 3/4" x 16"



Size: 9" x 13"



## **Acacia Wood/Slate Cutting Boards**

Front and back are laser engravable. All Acacia Wood/Slate Cutting Boards are individually boxed.



Size: 17 1/2" x 6"

### **Natural Bamboo Cutting Boards**

Great for lasering! All items are individually boxed.



**GFT023** 

9 3/4" Round Bamboo Cutting Board with Butcher Block Inlay

#### GFT024

11 3/4" Round Bamboo Cutting Board with Butcher Block Inlay



#### **GFT470**

12" x 8 1/4" Bamboo Cutting Board with Butcher Block Ends

#### **GFT471**

15" x 10 1/4" Bamboo Cutting Board with Butcher Block Ends

#### GFT472

18 1/4" x 12" Bamboo Cutting Board with Butcher Block Ends

# **Maple & Walnut Cutting Boards**Great for lasering! All items are individually boxed.





**GFT160** 9" x 6" x 1/2" Maple



**GFT161** 11 1/2" x 8 3/4" x 3/4" Maple



**GFT162** 13 3/4" x 9 3/4" x 3/4" Maple



**GFT163** 13 1/2" x 7" x 3/4" Maple



**GFT164** 9" x 6" x 1/2" Walnut



**GFT165** 11 1/2" x 8 3/4" x 3/4" Walnut



**GFT166** 13 3/4" x 9 3/4" x 3/4" Walnut



**GFT167** 13 1/2" x 7" x 3/4" Walnut

# **Natural Bamboo Cutting Boards**Great for lasering! All items are individually boxed.





**GFT219** 9" x 6" Bamboo Cutting Board



**GFT173** 11 1/2" x 8 3/4" Rectangle Bamboo Cutting Board





**GFT174** 13 3/4" x 9 3/4" Rectangle Bamboo Cutting Board



**GFT220** 13 1/2" x 11 1/2" x 3/4" Bamboo Cutting Board 2-Tone Rectangle



**GFT172** 13 1/2" x 7" Paddle Shape Bamboo Cutting Board



\*GFT223 12" x 6" x 3/4" 2-Tone Bamboo Cutting Board with Metal Cheese Cutter



**GFT221** 18" x 12" x