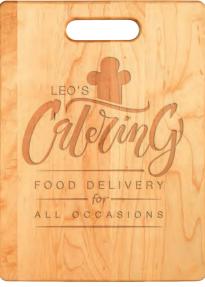

*Acacia Wood/Slate Cutting Boards**

Front and back are laser engravable. All Acacia Wood/Slate Cutting Boards are individually boxed.



Size: 17 1/2" x 6"

### **Natural Bamboo Cutting Boards**

Great for lasering! All items are individually boxed.



**GFT023** 

9 3/4" Round Bamboo Cutting Board with Butcher Block Inlay

#### GFT024

11 3/4" Round Bamboo Cutting Board with Butcher Block Inlay



#### **GFT470**

12" x 8 1/4" Bamboo Cutting Board with Butcher Block Ends

#### **GFT471**

15" x 10 1/4" Bamboo Cutting Board with Butcher Block Ends

#### GFT472

18 1/4" x 12" Bamboo Cutting Board with Butcher Block Ends

# **Maple & Walnut Cutting Boards**Great for lasering! All items are individually boxed.





**GFT160** 9" x 6" x 1/2" Maple



**GFT161** 11 1/2" x 8 3/4" x 3/4" Maple



**GFT162** 13 3/4" x 9 3/4" x 3/4" Maple



**GFT163** 13 1/2" x 7" x 3/4" Maple



**GFT164** 9" x 6" x 1/2" Walnut



**GFT165** 11 1/2" x 8 3/4" x 3/4" Walnut



**GFT166** 13 3/4" x 9 3/4" x 3/4" Walnut



**GFT167** 13 1/2" x 7" x 3/4" Walnut

# **Natural Bamboo Cutting Boards**Great for lasering! All items are individually boxed.





**GFT219** 9" x 6" Bamboo Cutting Board



**GFT173** 11 1/2" x 8 3/4" Rectangle Bamboo Cutting Board





**GFT174** 13 3/4" x 9 3/4" Rectangle Bamboo Cutting Board



**GFT220** 13 1/2" x 11 1/2" x 3/4" Bamboo Cutting Board 2-Tone Rectangle



**GFT172** 13 1/2" x 7" Paddle Shape Bamboo Cutting Board



\*GFT223 12" x 6" x 3/4" 2-Tone Bamboo Cutting Board with Metal Cheese Cutter



**GFT221** 18" x 12" x 3/4" Bamboo Cutting Board 2-Tone Rectangle