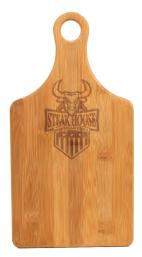

**GFT220** 13 1/2" x 11 1/2" x 3/4" Bamboo Cutting Board 2-Tone Rectangle

**GFT172** 13 1/2" x 7" Paddle Shape Bamboo Cutting Board

\*GFT223 12" x 6" x 3/4" 2-Tone Bamboo Cutting Board with Metal Cheese Cutter