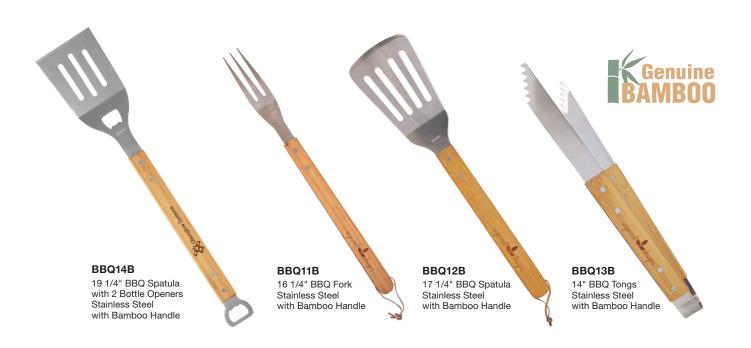

### Silicone Kitchen Utensils with Bamboo Handles

Kitchen Utensils are heat resistant.