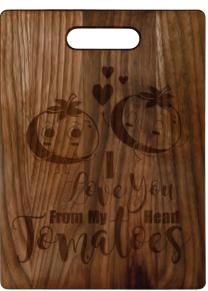

**GFT164** 9" x 6" x 1/2" Walnut

**GFT165** 11 1/2" x 8 3/4" x 3/4" Walnut

**GFT166** 13 3/4" x 9 3/4" x 3/4" Walnut

**GFT167** 13 1/2" x 7" x 3/4" Walnut