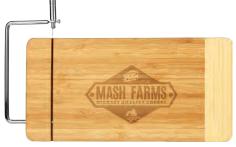

**GFT220** 13 1/2" x 11 1/2" x 3/4" Bamboo Cutting Board 2-Tone Rectangle

**GFT172** 13 1/2" x 7" Paddle Shape Bamboo Cutting Board

\*GFT223 12" x 6" x 3/4" 2-Tone Bamboo Cutting Board with Metal Cheese Cutter