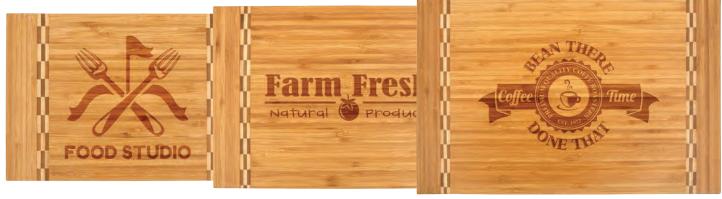

Bottle Openers are 1 1/2" x 7".



### **Bottle Openers with Laserable Silicone Grip**

Bottle Openers are 1 1/2" x 7".



## Natural Bamboo Cutting Boards with Handles



## Acacia Wood/Slate Cutting Boards

Front and back are laser engravable. All Acacia Wood/Slate Cutting Boards are individually boxed.



**SLT075** Size: 7" x 13 1/4"



**SLT076** Size: 7 3/4" x 16"



Size: 9" x 13"



## **Acacia Wood/Slate Cutting Boards**

Front and back are laser engravable. All Acacia Wood/Slate Cutting Boards are individually boxed.



Size: 17 1/2" x 6"

### **Natural Bamboo Cutting Boards**

Great for lasering! All items are individually boxed.



**GFT023** 

9 3/4" Round Bamboo Cutting Board with Butcher Block Inlay

#### GFT024

11 3/4" Round Bamboo Cutting Board with Butcher Block Inlay



#### **GFT470**

12" x 8 1/4" Bamboo Cutting Board with Butcher Block Ends

#### **GFT471**

15" x 10 1/4" Bamboo Cutting Board with Butcher Block Ends

#### GFT472

18 1/4" x 12" Bamboo Cutting Board with Butcher Block Ends

# **Maple & Walnut Cutting Boards**Great for lasering! All items are individually boxed.





**GFT160** 9" x 6" x 1/2" Maple



**GFT161** 11 1/2" x 8 3/4" x 3/4" Maple



**GFT162** 13 3/4" x 9 3/4" x 3/4" Maple



**GFT163** 13 1/2" x 7" x 3/4" Maple



**GFT164** 9" x 6" x 1/2" Walnut



**GFT165** 11 1/2" x 8 3/4" x 3/4" Walnut



**GFT166** 13 3/4" x 9 3/4" x 3/4" Walnut



**GFT167** 13 1/2" x 7" x 3/4" Walnut

# **Natural Bamboo Cutting Boards**Great for lasering! All items are individually boxed.





**GFT219** 9" x 6" Bamboo Cutting Board



**GFT173** 11