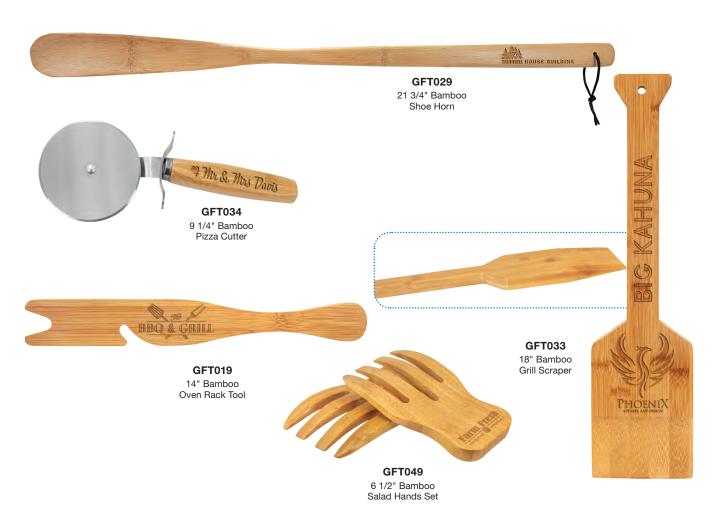

### **Natural Bamboo Cutting Boards**

Great for lasering! All items are individually boxed. Bamboo is 3/8" thick.

13 1/2" x 10 7/8" Bamboo Hen

Tapered Front Edge for Ease of Use

GFT132

MAKIN' BACON BAR & GRILL

EVERYTHING'S BETTER WITH BACON

13 3/4" x 8 3/4" Bamboo Pig

23 1/2" x 14 1/2" x 1/2" Bamboo Pizza Board

**GFT133** 

14 3/4" x 9 3/4" Bamboo Cow

PDL101

4" x 22" x 1/2" Bamboo Paddle

#### GFT134

14" x 8 1/2" Bamboo Fish

#### GFT455

16 1/2" x 9 3/4" Bamboo Serving Tray