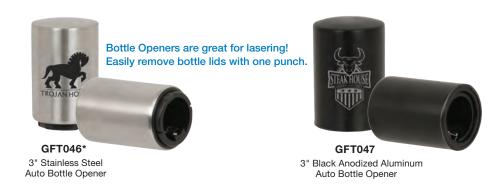

### Wine Bottle Openers

5 1/4" Wine Bottle Openers with corkscrew. Black lasers to either gold or silver. Rustic lasers to gold and Blue lasers to silver. All other colors and cork laser to black.





### **Bottle Openers**





### Laserable Leatherette Bottle Openers

Black lasers to either gold or silver. Blue lasers to silver. Rustic lasers to gold. All other colors laser to black. Bottle Openers are 1 1/2" x 7".



### **Bottle Openers with Laserable Silicone Grip**

Bottle Openers are 1 1/2" x 7".



## Natural Bamboo Cutting Boards with Handles



## Acacia Wood/Slate Cutting Boards

Front and back are laser engravable. All Acacia Wood/Slate Cutting Boards are individually boxed.



**SLT075** Size: 7" x 13 1/4"



**SLT076** Size: 7 3/4" x 16"



Size: 9" x 13"



## **Acacia Wood/Slate Cutting Boards**

Front and back are laser engravable. All Acacia Wood/Slate Cutting Boards are individually boxed.



Size: 17 1/2" x 6"

### **Natural Bamboo Cutting Boards**

Great for lasering! All items are individ