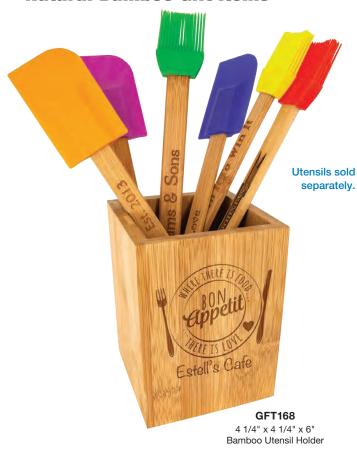

### Silicone Kitchen Utensils with Bamboo Handles

Kitchen Utensils are heat resistant.

#### GFT461BU

11 3/4" Blue Silicone Baster with Bamboo Handle

11 3/4" Green Silicone Baster with Bamboo Handle

#### GFT461NG

11 3/4" Orange Silicone Baster with Bamboo Handle

#### GFT461PR

11 3/4" Purple Silicone Baster with Bamboo Handle

#### GFT461RD

11 3/4" Red Silicone Baster with Bamboo Handle

#### GFT461YW

11 3/4" Yellow Silicone Baster with Bamboo Handle

#### GFT462BU

11 3/4" Blue Silicone Spatula with Bamboo Handle

#### GFT462GR

11 3/4" Green Silicone Spatula with Bamboo Handle

#### GFT462NG

11 3/4" Orange Silicone Spatula with Bamboo Handle

#### GFT462PR

11 3/4" Purple Silicone Spatula with Bamboo Handle

#### GFT462RD

11 3/4" Red Silicone Spatula with Bamboo Handle

#### GFT462YW

11 3/4" Yellow Silicone Spatula with Bamboo Handle