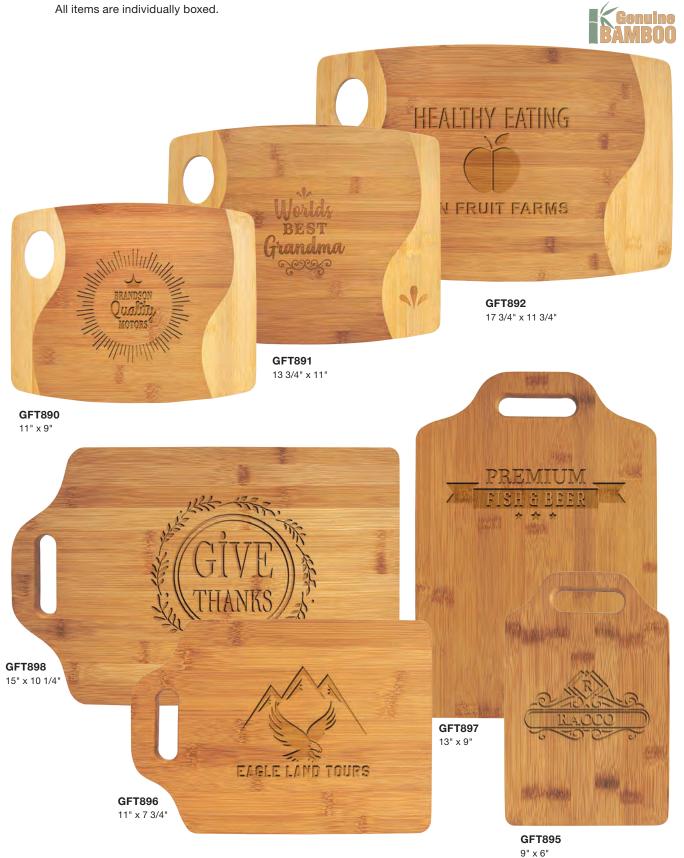

## Natural Bamboo Cutting Boards with Handles

### **Natural Bamboo Cutting Boards**

Great for lasering! All items are individually boxed.

**GFT023** 

9 3/4" Round Bamboo Cutting Board with Butcher Block Inlay

#### **GFT471**

15" x 10 1/4" Bamboo Cutting Board with Butcher Block Ends