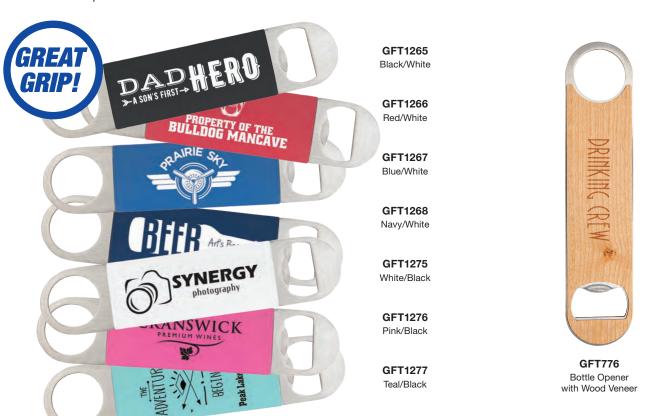

### **Bottle Openers**

### **Bottle Openers with Laserable Silicone Grip**

Bottle Openers are 1 1/2" x 7".