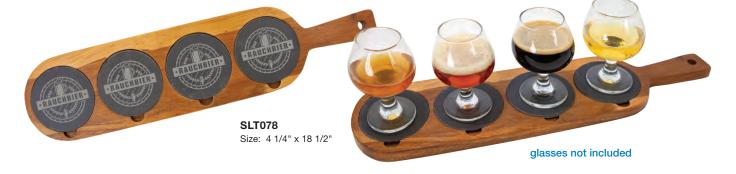

## **Acacia Wood/Slate Cutting Boards**

Front and back are laser engravable. All Acacia Wood/Slate Cutting Boards are individually boxed.

Size: 17 1/2" x 6"