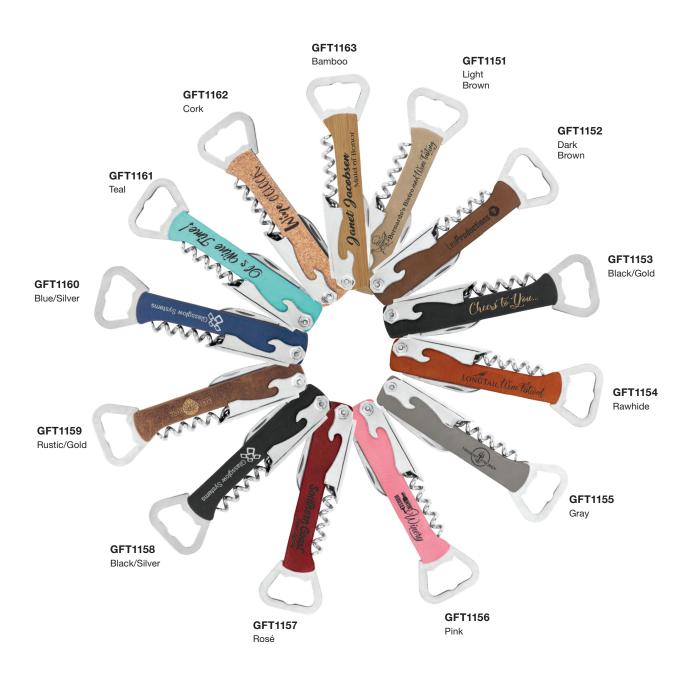

### Wine Bottle Openers

5 1/4" Wine Bottle Openers with corkscrew. Black lasers to either gold or silver. Rustic lasers to gold and Blue lasers to silver. All other colors and cork laser to black.