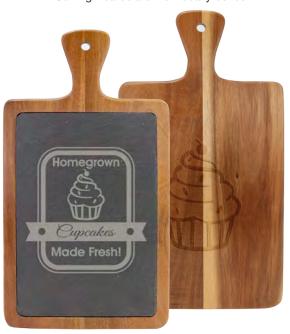

## Acacia Wood/Slate Cutting Boards

Front and back are laser engravable. All Acacia Wood/Slate Cutting Boards are individually boxed.

**SLT075** Size: 7" x 13 1/4"

**SLT076** Size: 7 3/4" x 16"

Size: 9" x 13"

## **Acacia Wood/Slate Cutting Boards**

Front and back are laser engravable. All Acacia Wood/Slate Cutting Boards are individually boxed.

Size: 17 1/2" x 6"