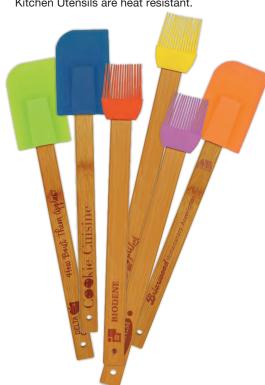

### Silicone Kitchen Utensils with Bamboo Handles

Kitchen Utensils are heat resistant.

#### GFT461BU

11 3/4" Blue Silicone Baster with Bamboo Handle

11 3/4" Green Silicone Baster with Bamboo Handle

#### GFT461NG

11 3/4" Orange Silicone Baster with Bamboo Handle

#### GFT461PR

11 3/4" Purple Silicone Baster with Bamboo Handle

#### GFT461RD

11 3/4" Red Silicone Baster with Bamboo Handle

#### GFT461YW

11 3/4" Yellow Silicone Baster with Bamboo Handle

#### GFT462BU

11 3/4" Blue Silicone Spatula with Bamboo Handle

#### GFT462GR

11 3/4" Green Silicone Spatula with Bamboo Handle

#### GFT462NG

11 3/4" Orange Silicone Spatula with Bamboo Handle

#### GFT462PR

11 3/4" Purple Silicone Spatula with Bamboo Handle

#### GFT462RD

11 3/4" Red Silicone Spatula with Bamboo Handle

#### GFT462YW

11 3/4" Yellow Silicone Spatula with Bamboo Handle