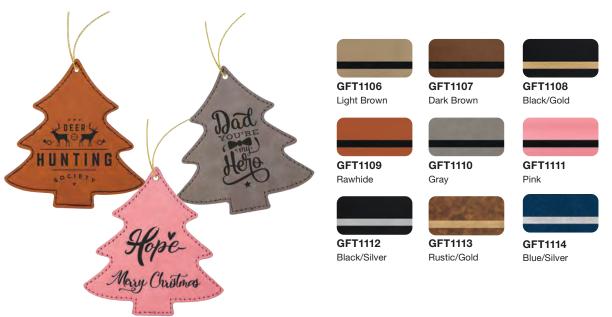

### Laserable Leatherette Tree Ornaments

4" x 4 1/4" Tree Ornament. All ornaments are double sided and come with a Gold or Silver string for hanging. Black lasers to either gold or silver. Blue lasers to silver and Rustic lasers to gold. All other colors laser to black.