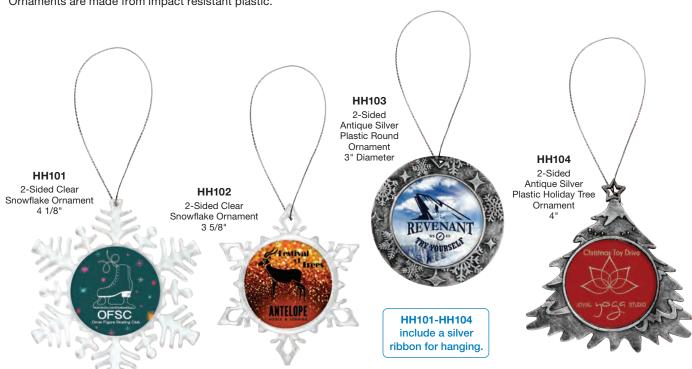

### 2" Insert Holder Ornaments

Ornaments are designed to accept 2" inserts. Inserts sold separately. Ornaments are made from impact resistant plastic.