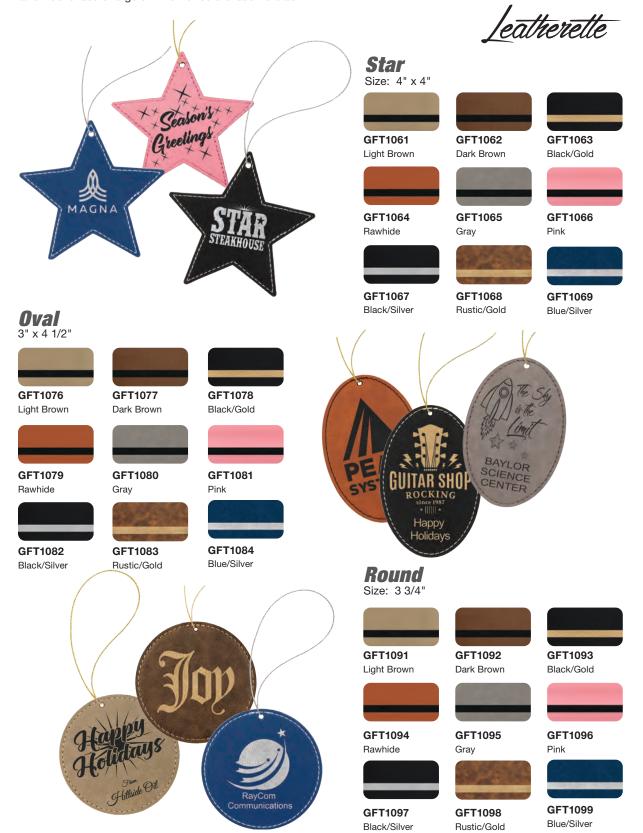

### Laserable Leatherette Ornaments

All ornaments are double sided and come with a Gold or Silver string for hanging. Black lasers to either gold or silver. Blue lasers to silver and Rustic lasers to gold. All other colors laser to black.